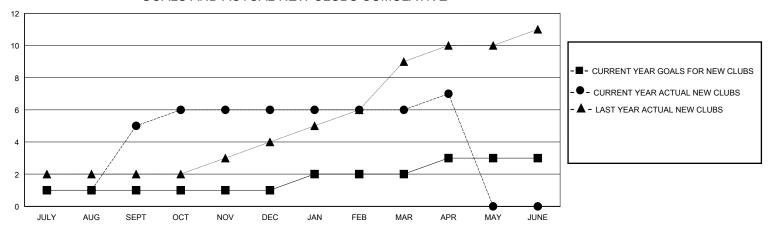

## GOALS AND ACTUAL NEW CLUBS CUMULATIVE

## MONTHLY MEMBERSHIP PROGRESS REPORT

District 324 C

| GMT:                  |               | LOC       | ATION INDIA   |                       | GMT CA                  |                         |                                                    |  |
|-----------------------|---------------|-----------|---------------|-----------------------|-------------------------|-------------------------|----------------------------------------------------|--|
| Clubs                 |               |           |               | Members               |                         |                         |                                                    |  |
| RESULTS FOR 2023-2024 |               |           |               | RESULTS FOR 2023-2024 |                         |                         |                                                    |  |
| QUARTER               | NEW CLUB GOAL | NEW CLUBS | DROPPED CLUBS | QUARTER MEN           | MBER GROWTH NET<br>GOAL | MEMBER GROWTH<br>ACTUAL | DROPPED<br>MEMBERS ACTUAL<br>(including transfers) |  |
| JULY/AUG/SEPT         | 1             | 5         | 0             | JULY/AUG/SEPT         | 20                      | 313                     | 183                                                |  |
| OCT/NOV/DEC           | 0             | 1         | 6             | OCT/NOV/DEC           | 20                      | 1294                    | 336                                                |  |
| JAN/FEB/MAR           | 1             | 0         | 0             | JAN/FEB/MAR           | 20                      | 185                     | 445                                                |  |
| APR/MAY/JUNE          | 1             | 1         | 0             | APR/MAY/JUNE          | 20                      | 62                      | 119                                                |  |