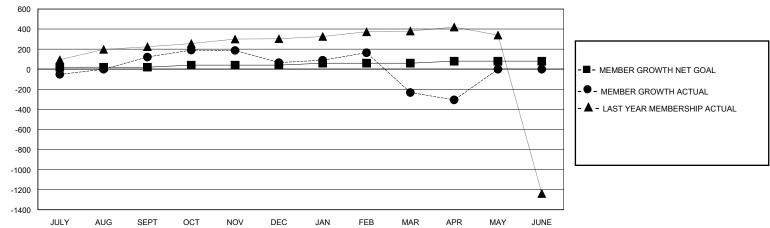

## GOALS AND ACTUAL MEMBERS CUMULATIVE

| DROPPED CLUBS: 6  DROPPED MEMBERS |       | 86 CLUBS OF 135 ADDED 1 OR MORE<br>NEW MEMBERS | GENDER DIS<br>MALE<br>FEMALE | TRIBUTION<br>4,930 (70.37%)<br>2,076 (29.63%) |     |
|-----------------------------------|-------|------------------------------------------------|------------------------------|-----------------------------------------------|-----|
| DECEASED                          | 13    | CLICK HERE FOR CUMULATIVE                      | TOTAL FAMILY UNIT MEMBERS    |                                               | 645 |
| CLUB CANCELLED 164 OTHER 906      |       | MEMBERSHIP DATA                                | FAMILY MEMBERS PAYING HALF   |                                               | 354 |
| TOTAL                             | 1,083 |                                                |                              |                                               |     |

## MONTHLY MEMBERSHIP PROGRESS REPORT

District 324 C

| GMT:                  |               | LOC       | ATION INDIA   |                       | GMT CA                  |                         |                                                    |  |
|-----------------------|---------------|-----------|---------------|-----------------------|-------------------------|-------------------------|----------------------------------------------------|--|
| Clubs                 |               |           |               | Members               |                         |                         |                                                    |  |
| RESULTS FOR 2023-2024 |               |           |               | RESULTS FOR 2023-2024 |                         |                         |                                                    |  |
| QUARTER               | NEW CLUB GOAL | NEW CLUBS | DROPPED CLUBS | QUARTER MEN           | MBER GROWTH NET<br>GOAL | MEMBER GROWTH<br>ACTUAL | DROPPED<br>MEMBERS ACTUAL<br>(including transfers) |  |
| JULY/AUG/SEPT         | 1             | 5         | 0             | JULY/AUG/SEPT         | 20                      | 313                     | 183                                                |  |
| OCT/NOV/DEC           | 0             | 1         | 6             | OCT/NOV/DEC           | 20                      | 1294                    | 336                                                |  |
| JAN/FEB/MAR           | 1             | 0         | 0             | JAN/FEB/MAR           | 20                      | 185                     | 445                                                |  |
| APR/MAY/JUNE          | 1             | 1         | 0             | APR/MAY/JUNE          | 20                      | 62                      | 119                                                |  |